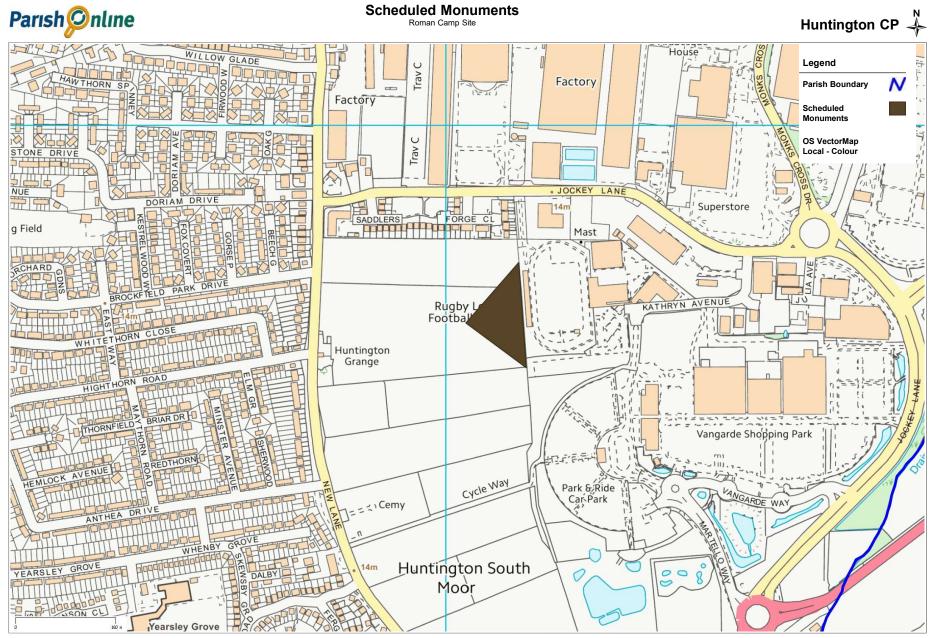

#### **Map 3 Scheduled Monuments**

Date Created: 15-2-2017 | Map Centre (Easting/Northing): 462035 / 454661 | Scale: 1:5338 | © Crown copyright and database right. All rights reserved (00009999) 2017