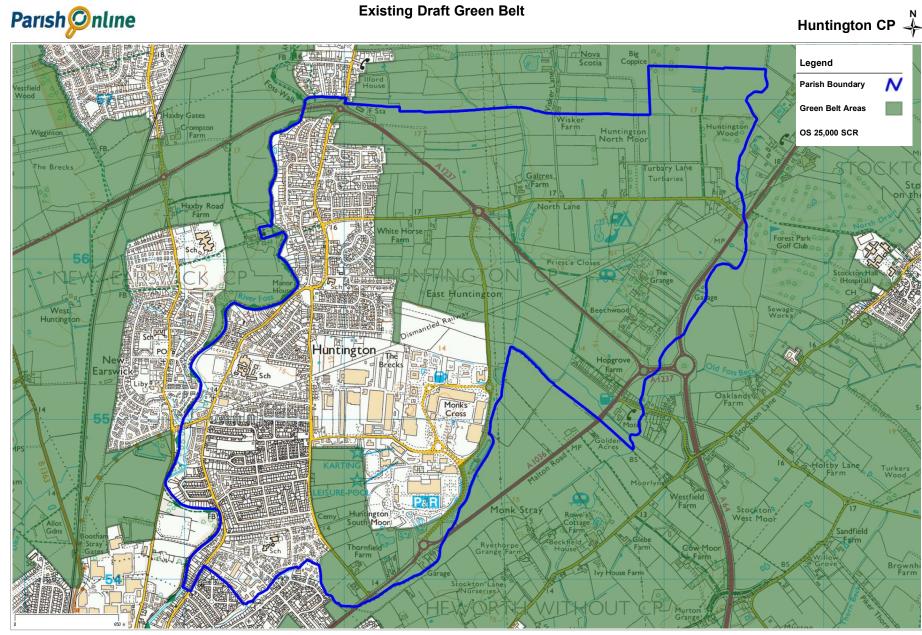

#### Map 6 Existing Draft Green Belt

Neighbourhood Plan Policy H14 Green Belt

Date Created: 15-2-2017 | Map Centre (Easting/Northing): 462767 / 455516 | Scale: 1:20748 | © Crown copyright and database right. All rights reserved (00009999) 2017