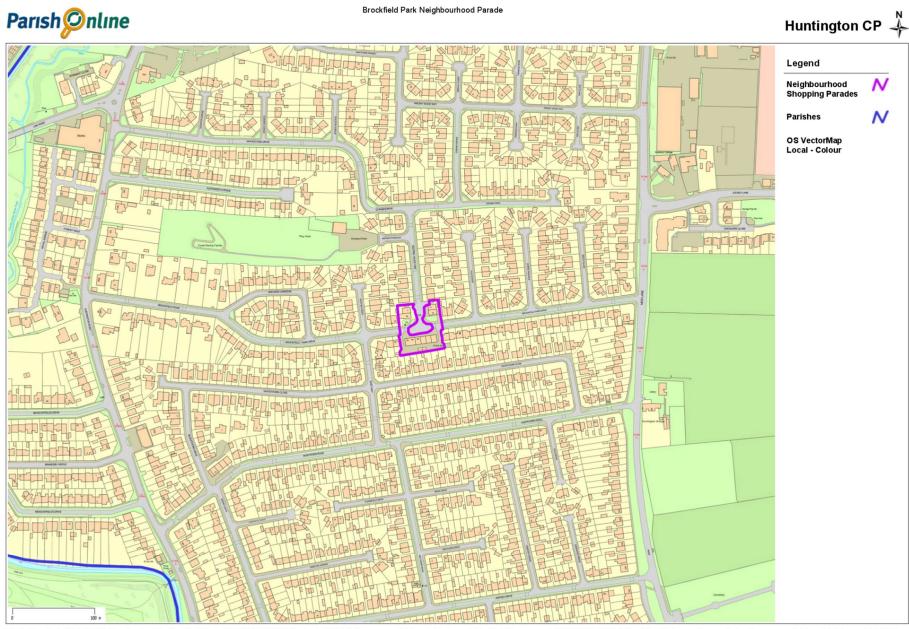

# Map 5 Neighbourhood Shopping Parades

Neighbourhood Plan Policy H11 Brockfield Park and Northmoor Road Neighbourhood Parades

Date Created: 18-1-2018 | Map Centre (Easting/Northing): 461488 / 454722 | Scale: 1:4000 | © Crown copyright and database right. All rights reserved (00009999) 2018 © Contains Ordnance Survey Data : Crown copyright and database right 2018