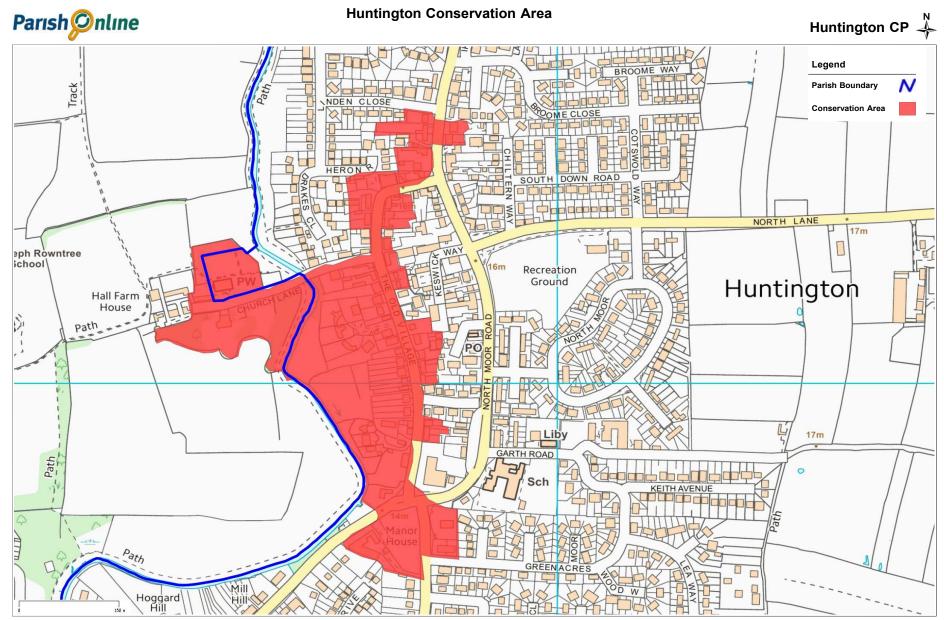

# Map 1 Huntington Conservation Area

Neighbourhood Plan Policy H4 Design Principles

Date Created: 6-1-2017 | Map Centre (Easting/Northing): 461876 / 456082 | Scale: 1:5034 | © Crown copyright and database right. All rights reserved (00009999) 2017