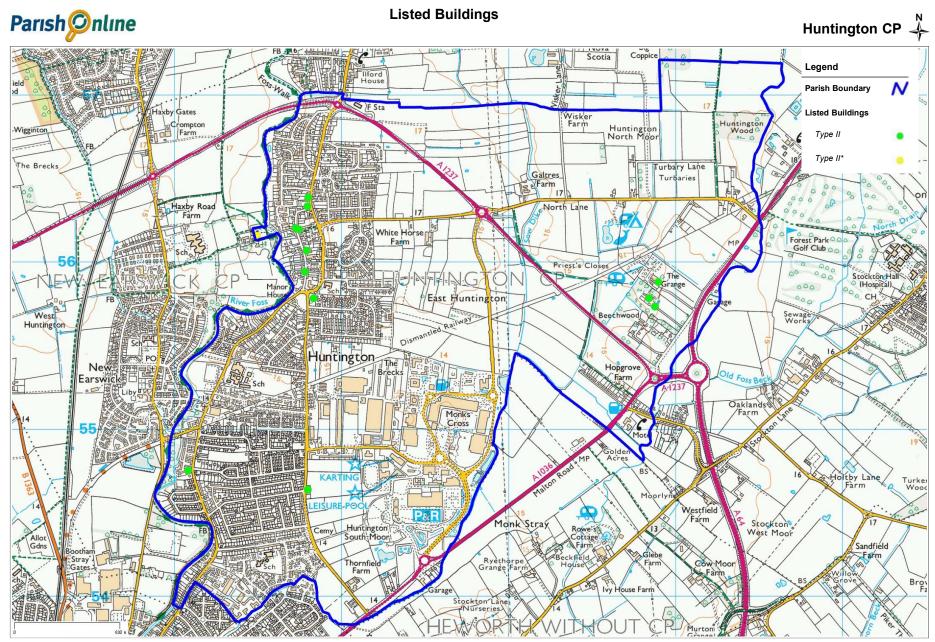

#### Map 2 Listed Buildings

Date Created: 11-12-2016 | Map Centre (Easting/Northing): 462767 / 455516 | Scale: 1:20000 | © Crown copyright and database right. All rights reserved (00009999) 2016