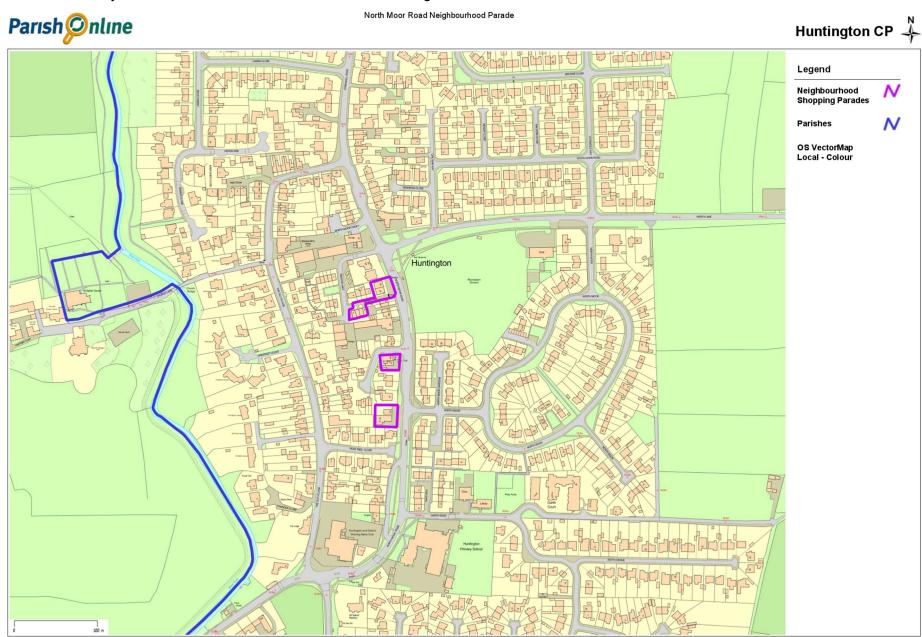

# Map 4 Neighbourhood Shopping Parades

Neighbourhood Plan Policy H11 Brockfield Park and North Moor Road Neighbourhood Parades

Date Created: 18-1-2018 | Map Centre (Easting/Northing): 461886 / 456099 | Scale: 1:4000 | © Crown copyright and database right. All rights reserved (00009999) 2018 © Contains Ordnance Survey Data : Crown copyright and database right 2018