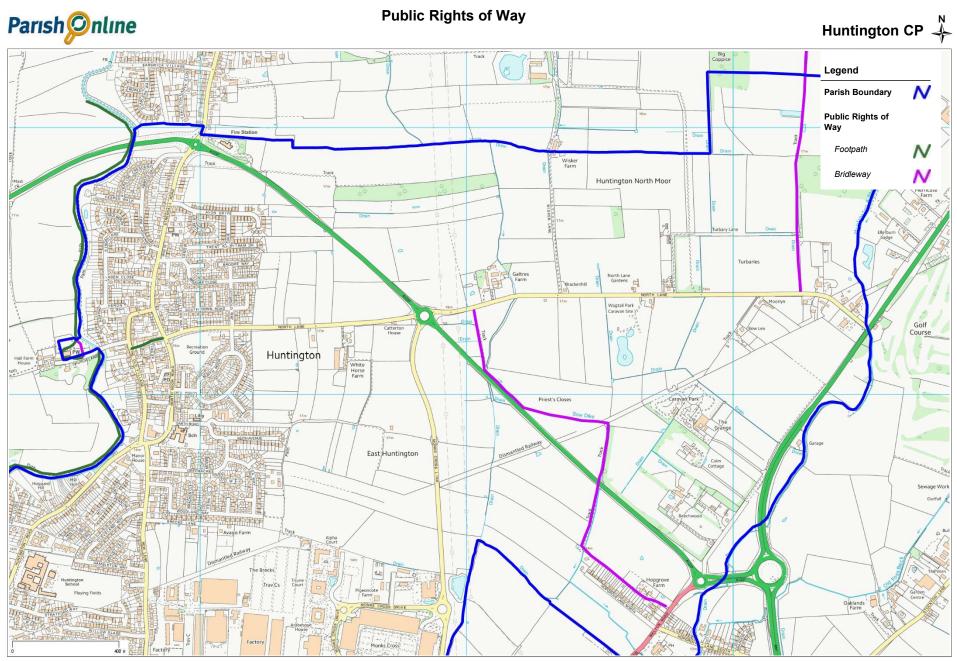

Date Created: 11-12-2016 | Map Centre (Easting/Northing): 463048 / 456153 | Scale: 1:12885 | © Crown copyright and database right. All rights reserved (00009999) 2016