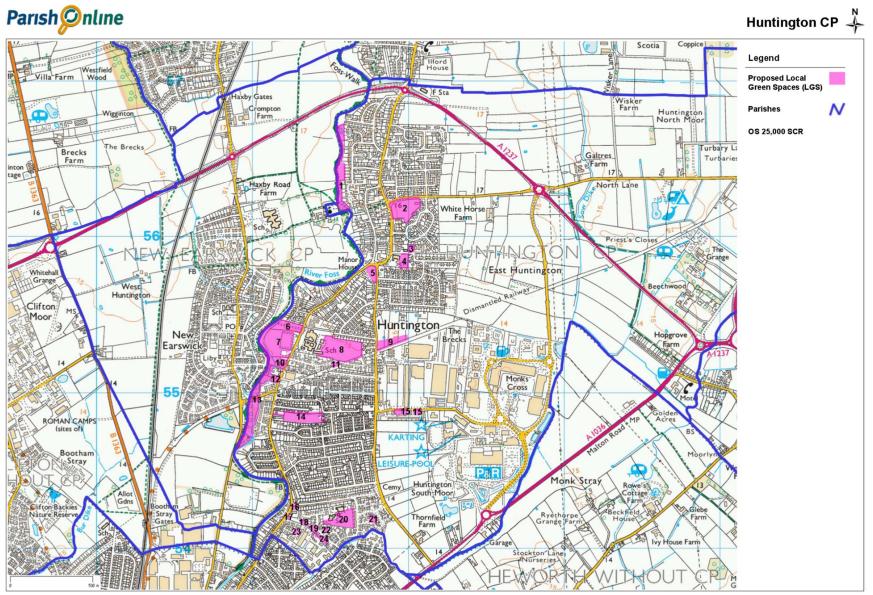

### Map 7 Proposed Local Green Spaces

Neighbourhood Plan Policy H15 Local Green Spaces

Date Created: 18-1-2018 | Map Centre (Easting/Northing): 461772 / 455493 | Scale: 1:20000 | © Crown copyright and database right. All rights reserved (00009999) 2018 © Contains Ordnance Survey Data : Crown copyright and database right 2018